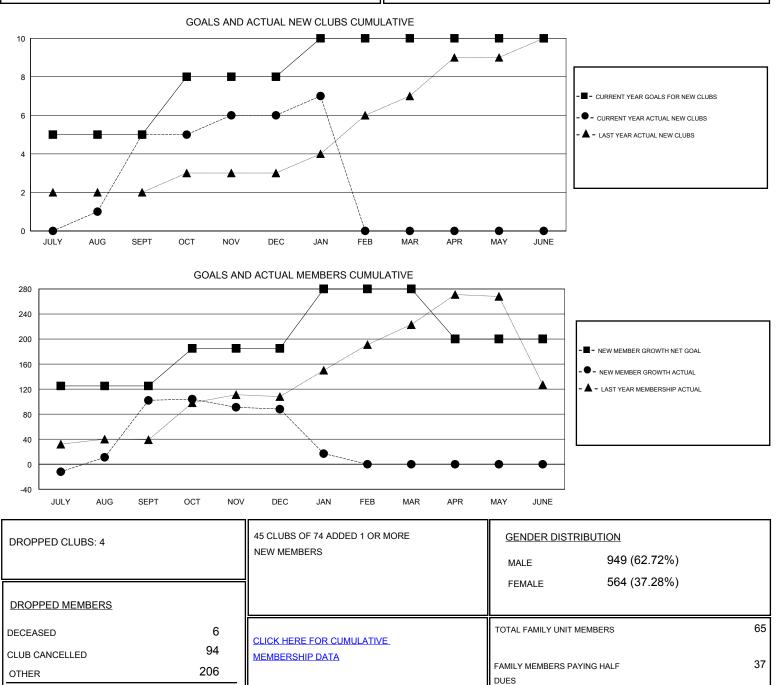

## District 404 B2

Results as of: 1/31/2017

| GMT: Amarpree                  | et Sembi | l      | OCATION NIGERIA |                                  |           |            | GMT CA    |
|--------------------------------|----------|--------|-----------------|----------------------------------|-----------|------------|-----------|
| Clubs<br>RESULTS FOR 2016-2017 |          |        |                 | Members<br>RESULTS FOR 2016-2017 |           |            |           |
|                                |          |        |                 |                                  |           |            |           |
| JULY/AUG/SEPT<br>OCT/NOV/DEC   | 5<br>3   | 5<br>1 | 0<br>0          | JULY/AUG/SEPT                    | 125<br>60 | 165<br>114 | 63<br>128 |
| JAN/FEB/MAR                    | 2        | 1      | 4               | JAN/FEB/MAR                      | 95        | 45         | 116       |
| APR/MAY/JUNE                   | 0        | 0      | 0               | APR/MAY/JUNE                     | -80       | 0          | 0         |